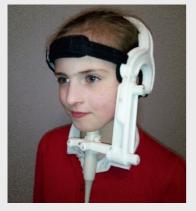

UltraFit is a lightweight headset designed to hold an ultrasound probe under the chin for the purpose of stable imaging of the tongue. Designed to be strong, rigid and fully adjustable to fit a large range of head sizes, UltraFit is ideally suited for speech production research.

Key Features:

- Lightweight (300g)
- Adjustable probe position
- Comfortable
- Stable
- Fits adults and children
- Replaceable washable pads
- All plastic version for EMA compatibility
- Compact for transporting