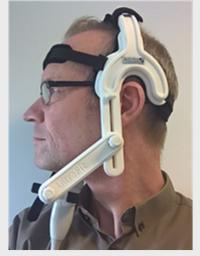

UltraFit is a lightweight headset designed to hold an ultrasound probe under the chin for the purpose of stable imaging of the tongue. Designed to be strong, rigid and fully adjustable to fit a large range of head sizes, UltraFit is ideally suited for speech production research.

Key Features:

- Lightweight (300g)
- Adjustable probe position
- Comfortable
- Stable
- Fits adults and children
- Replaceable washable pads
- All plastic version for EMA compatibility
- Compact for transporting