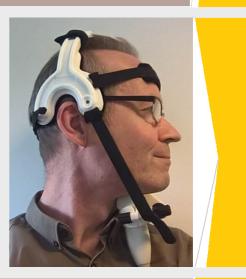

UltraFit is a lightweight headset designed to hold an ultrasound probe under the chin for the purpose of stable imaging of the tongue. Designed to be strong, rigid and fully adjustable to fit a large range of head sizes, UltraFit is ideally suited for speech production research.

Key Features:

- Lightweight (300g)
- Adjustable probe position
- Comfortable
- Stable
- Fits adults and children
- Replaceable washable pads
- All plastic version for EMA compatibility
- Compact for transporting