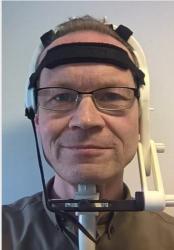

UltraFit is a lightweight headset designed to hold an ultrasound probe under the chin for the purpose of stable imaging of the tongue. Designed to be strong, rigid and fully adjustable to fit a large range of head sizes, UltraFit is ideally suited for speech production research.

Key Features:

- Lightweight (300g)
- Adjustable probe position
- Comfortable
- Stable
- Fits adults and children
- Replaceable washable pads
- All plastic version for EMA compatibility
- Compact for transporting