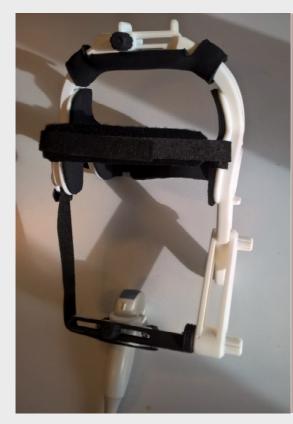

UltraFit is a lightweight headset designed to hold an ultrasound probe under the chin for the purpose of stable imaging of the tongue. Designed to be strong, rigid and fully adjustable to fit a large range of head sizes, UltraFit is ideally suited for speech production research.

Key Features:

- Lightweight (300g)
- Adjustable probe position
- Comfortable
- Stable
- Fits adults and children
- Replaceable washable pads
- All plastic version for EMA compatibility
- Compact for transporting